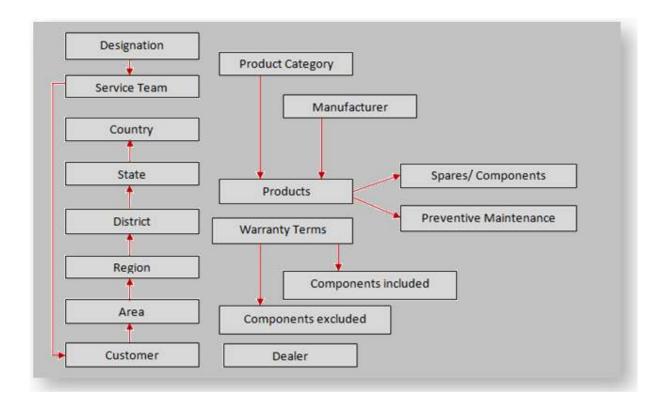

## **FEATURES**:

- Service Monitoring software that observes and tracks
- The operations and activities of users
- Expiry of Annual Maintenance Contract
- Complaint tracking systems.
- Provides reporting services to the system
- Complaint Tracking
- Reminders for Preventive Maintenance
- Decrease Service Response Time
- Increase Service Efficiency
- Weed Abnormal Time Delays
- Dashboard to monitor service status
- Understand status of every service requests
- SMS Integration to Enhance Efficiency of Service
- Complaint Tracking
- Login screen for customers

- Mobile phone integration
- SMS Integration
- Automated Emails
- Various MIS reports
- Delayed Services
- Status of calls
- Reminders for AMC renewals
- Escalated Calls
- Calls under different status conditions
- Automated SMS to managers/service engineers
- Product wise complaints
- Product wise repeat complaints
- Engineer wise repeat complaints
- Customer wise repeat complaints
- New Installations
- Re-Installations.
- Reminder-Preventive Maintenance
- AMC profitability analysis and many more ..
- Customisable