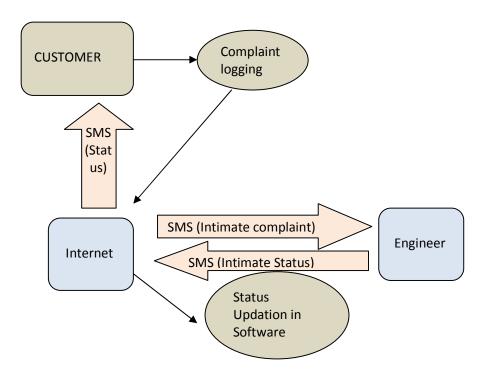

## **SMS INTEGRATION (Bi-directional integration)**

Software Developed and Supported by:

2nd Floor, Kalapurakkal Tower, Netaji Road, Kadavanthara, Cochin - 682020, Kerala, India.

Ph: +91-484-2317798,4000097,3246563